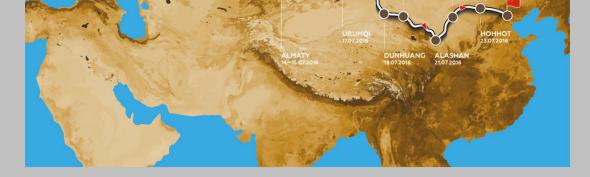

competitors in rallies in China, or in the Dakar in South America, these two crews are very experienced and should be watched closely, most particularly the line-up of MIAO MA/ MIN LIAO.

The first two stages will take the competitors from Moscow to Ufa via Kazan. Long liaison sections are on the programme, to take them out of the big urban areas, with two timed sectors with a total distance of around 140 km as a warm-up. From Monday July 11th, the event will go up a notch, heading for Kostanay with a 200 km stage. The rally will get steadily more difficult, but it already looks as if some stages will need real bravery...

## THE ROUTE

| DATE                                                   |    | LEGS                | ROAD<br>SECTION 1 | SELECTIVE<br>SECTION | ROAD<br>SECTION 2 | TOTAL LEG | ALTITUDE SS<br>mini - maxi                                                                                            | DESCRIPTION                                                                                                                                                                                                                                                                                                                                                                                                                                                                                                                                                                                                                                                                                                                                                                                                                                                                                                                                                                                                                                                                                                                                                                                                                                                                                                                                                                                                                                                                                                                                                                                                                                                                                                                                                                                                                                                                                                                                                                                                                                                                                                                    |
|--------------------------------------------------------|----|---------------------|-------------------|----------------------|-------------------|-----------|-----------------------------------------------------------------------------------------------------------------------|--------------------------------------------------------------------------------------------------------------------------------------------------------------------------------------------------------------------------------------------------------------------------------------------------------------------------------------------------------------------------------------------------------------------------------------------------------------------------------------------------------------------------------------------------------------------------------------------------------------------------------------------------------------------------------------------------------------------------------------------------------------------------------------------------------------------------------------------------------------------------------------------------------------------------------------------------------------------------------------------------------------------------------------------------------------------------------------------------------------------------------------------------------------------------------------------------------------------------------------------------------------------------------------------------------------------------------------------------------------------------------------------------------------------------------------------------------------------------------------------------------------------------------------------------------------------------------------------------------------------------------------------------------------------------------------------------------------------------------------------------------------------------------------------------------------------------------------------------------------------------------------------------------------------------------------------------------------------------------------------------------------------------------------------------------------------------------------------------------------------------------|
| 09/07                                                  | 1  | MOSCOW - KAZAN      |                   |                      |                   | 853,85    | eavy traffic, mainly on a 2-lane-road, many trucks. Caution<br>is on the road section. 100% good quality tarmac road. |                                                                                                                                                                                                                                                                                                                                                                                                                                                                                                                                                                                                                                                                                                                                                                                                                                                                                                                                                                                                                                                                                                                                                                                                                                                                                                                                                                                                                                                                                                                                                                                                                                                                                                                                                                                                                                                                                                                                                                                                                                                                                                                                |
| 10/07                                                  | 2  | KAZAN - UFA         | 36,86             | 135,78               | 454,02            | 626,66    | 64-188                                                                                                                | 100 %TRACK : SOIL 90 % - GRAVEL 10 %                                                                                                                                                                                                                                                                                                                                                                                                                                                                                                                                                                                                                                                                                                                                                                                                                                                                                                                                                                                                                                                                                                                                                                                                                                                                                                                                                                                                                                                                                                                                                                                                                                                                                                                                                                                                                                                                                                                                                                                                                                                                                           |
| 11/07                                                  | 3  | UFA -KOSTANAY       | 343,09            | 200,43               | 271,63            | 815,15    | 254-467                                                                                                               | 100 % TRACK : SOIL                                                                                                                                                                                                                                                                                                                                                                                                                                                                                                                                                                                                                                                                                                                                                                                                                                                                                                                                                                                                                                                                                                                                                                                                                                                                                                                                                                                                                                                                                                                                                                                                                                                                                                                                                                                                                                                                                                                                                                                                                                                                                                             |
| 12/07                                                  | 4  | KOSTANAY - ASTANA * | 144,24            | 345,33               | 366,12            | 855,69    | 108-378                                                                                                               | 100 % TRACK : SOIL                                                                                                                                                                                                                                                                                                                                                                                                                                                                                                                                                                                                                                                                                                                                                                                                                                                                                                                                                                                                                                                                                                                                                                                                                                                                                                                                                                                                                                                                                                                                                                                                                                                                                                                                                                                                                                                                                                                                                                                                                                                                                                             |
| 13/07                                                  | 5  | ASTANA - BALKHASH   | 235,76            | 568,24               | 16,75             | 820,75    | 408-998                                                                                                               | 100 % TRACK : SOIL                                                                                                                                                                                                                                                                                                                                                                                                                                                                                                                                                                                                                                                                                                                                                                                                                                                                                                                                                                                                                                                                                                                                                                                                                                                                                                                                                                                                                                                                                                                                                                                                                                                                                                                                                                                                                                                                                                                                                                                                                                                                                                             |
| 14/07                                                  | 6  | BALKHASH - ALMATY   | 327,10            | 411,35               | 117,43            | 855,88    | 336 - 580                                                                                                             | 90 %TRACK : SAND - SOIL<br>10 % OFF TRACK : SAND - SOIL                                                                                                                                                                                                                                                                                                                                                                                                                                                                                                                                                                                                                                                                                                                                                                                                                                                                                                                                                                                                                                                                                                                                                                                                                                                                                                                                                                                                                                                                                                                                                                                                                                                                                                                                                                                                                                                                                                                                                                                                                                                                        |
| 15/07                                                  |    | ALMATY              |                   |                      | REST DA           |           |                                                                                                                       |                                                                                                                                                                                                                                                                                                                                                                                                                                                                                                                                                                                                                                                                                                                                                                                                                                                                                                                                                                                                                                                                                                                                                                                                                                                                                                                                                                                                                                                                                                                                                                                                                                                                                                                                                                                                                                                                                                                                                                                                                                                                                                                                |
| 16/07                                                  | 7  | ALMATY - BORTALA    | 85,51             | 76,86                | 419,2             | 581,57    | 1072-2575                                                                                                             | 100 % MOUNTAIN TRACK 80 % SOIL - 20 % GRAVEL STONES                                                                                                                                                                                                                                                                                                                                                                                                                                                                                                                                                                                                                                                                                                                                                                                                                                                                                                                                                                                                                                                                                                                                                                                                                                                                                                                                                                                                                                                                                                                                                                                                                                                                                                                                                                                                                                                                                                                                                                                                                                                                            |
| 17/07                                                  | 8  | BORTALA - URUMQI ** | 513,64            | 256,93               | 134,78            | 905,35    | 294-471                                                                                                               | 90 % TRACK: SAND 60% - SOIL 30%<br>10 % OFF TRACK: SAND - VEGETATION                                                                                                                                                                                                                                                                                                                                                                                                                                                                                                                                                                                                                                                                                                                                                                                                                                                                                                                                                                                                                                                                                                                                                                                                                                                                                                                                                                                                                                                                                                                                                                                                                                                                                                                                                                                                                                                                                                                                                                                                                                                           |
| 18/07                                                  | 9  | URUMQI - HAMI       | 289,72            | 384,40               | 45,43             | 719,55    | 58-974                                                                                                                | 55 % TRACK : SOIL - SAND<br>45 % OFF TRACK : DUNE 15% - SAND, GRAVEL, SOIL 30%                                                                                                                                                                                                                                                                                                                                                                                                                                                                                                                                                                                                                                                                                                                                                                                                                                                                                                                                                                                                                                                                                                                                                                                                                                                                                                                                                                                                                                                                                                                                                                                                                                                                                                                                                                                                                                                                                                                                                                                                                                                 |
| 19/07                                                  | 10 | HAMI - DUNHUANG     | 78,49             | 340,00               | 106,75            | 525,24    | 553-1916                                                                                                              | 95 % TRACK: SOIL, SAND 85% - STONES 10%<br>5 % OFF TRACK: SAND, GRAVEL, SOIL                                                                                                                                                                                                                                                                                                                                                                                                                                                                                                                                                                                                                                                                                                                                                                                                                                                                                                                                                                                                                                                                                                                                                                                                                                                                                                                                                                                                                                                                                                                                                                                                                                                                                                                                                                                                                                                                                                                                                                                                                                                   |
| 20/07                                                  | 11 | DUNHUANG -JIAYUGUAN | 44,28             | 220,96               | 344,42            | 609,66    | 1376-2508                                                                                                             | 95 % TRACK : SOIL, SAND 75% - GRAVEL 20%<br>5 % OFF TRACK : SAND, GRAVEL                                                                                                                                                                                                                                                                                                                                                                                                                                                                                                                                                                                                                                                                                                                                                                                                                                                                                                                                                                                                                                                                                                                                                                                                                                                                                                                                                                                                                                                                                                                                                                                                                                                                                                                                                                                                                                                                                                                                                                                                                                                       |
| 21/07                                                  | 12 | JIAYUGUAN - ALASHAN | 183,50            | 425,00               | 58,42             | 666,92    | 1148-1811                                                                                                             | 81 % TRACK : DUNE 10% - SAND 61% - SOIL 10%<br>15 % OFF TRACK : DUNE 10% - SAND, GRAVEL 5%, 4 % TARMA                                                                                                                                                                                                                                                                                                                                                                                                                                                                                                                                                                                                                                                                                                                                                                                                                                                                                                                                                                                                                                                                                                                                                                                                                                                                                                                                                                                                                                                                                                                                                                                                                                                                                                                                                                                                                                                                                                                                                                                                                          |
| 22/07                                                  | 13 | ALASHANI - WUHAI    | 30,94             | 367,44               | 326,51            | 724,89    | 1159-1792                                                                                                             | 80 % TRACK: SAND 60% - SOIL 20%<br>20 % OFF TRACK: DUNE 15% - SAND, VEGETATION 5%                                                                                                                                                                                                                                                                                                                                                                                                                                                                                                                                                                                                                                                                                                                                                                                                                                                                                                                                                                                                                                                                                                                                                                                                                                                                                                                                                                                                                                                                                                                                                                                                                                                                                                                                                                                                                                                                                                                                                                                                                                              |
| 23/07                                                  | 14 | WUHAI - HOHHOT      | 72,60             | 261,00               | 420,68            | 754,28    | 1039-1224                                                                                                             | 70 % TRACK : SAND 60% - SOIL10%<br>30 % OFF TRACK : DUNE 25% - SAND, VEGETATION 5%                                                                                                                                                                                                                                                                                                                                                                                                                                                                                                                                                                                                                                                                                                                                                                                                                                                                                                                                                                                                                                                                                                                                                                                                                                                                                                                                                                                                                                                                                                                                                                                                                                                                                                                                                                                                                                                                                                                                                                                                                                             |
| 24/07                                                  | 15 | HOHHOT - BEIJING    | 507,81            | 0                    | 0                 | 507,81    |                                                                                                                       | ON HIGHWAY, caution numerous trucks                                                                                                                                                                                                                                                                                                                                                                                                                                                                                                                                                                                                                                                                                                                                                                                                                                                                                                                                                                                                                                                                                                                                                                                                                                                                                                                                                                                                                                                                                                                                                                                                                                                                                                                                                                                                                                                                                                                                                                                                                                                                                            |
|                                                        |    | TOTAL KMS           | 3743,39           | 4104,96              | 2926,35           | 10774,70  |                                                                                                                       | NEW NEW YORK OF THE PARTY OF TH |
| * Time difference : +3h00, at the start in the morning |    |                     |                   | TOTAL ROA            | D SECTIONS        | 6669,74   |                                                                                                                       |                                                                                                                                                                                                                                                                                                                                                                                                                                                                                                                                                                                                                                                                                                                                                                                                                                                                                                                                                                                                                                                                                                                                                                                                                                                                                                                                                                                                                                                                                                                                                                                                                                                                                                                                                                                                                                                                                                                                                                                                                                                                                                                                |