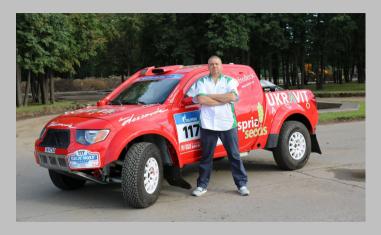

As far as Fred CHAVIGNY is concerned, he is fully motivated, and taking part in this 2016 edition of the Silk Way Rally is rather like making a childhood dream come true.

Born in France in the Eure et Loire region, living in Russia and in the Ukraine since 1992, Frédéric is a true sportsman who discovered rally raids in 2009 with Team DESSOUDE. His taste for endurance initially took him to marathon running, completing 20 events, and then the ultramarathon (100km), with a dozen races to his credit.

It is therefore not surprising that when he became interested in motorsport, rally raid quickly became his favourite form of the sport.

Fred has taken part in six Dakar events in South America, and no fewer than five Silk Way rally raids, organised at the time in Russia, Kazakhstan and Turkmenistan. This year will be his sixth participation, but the cherry on the cake is that it will take him to new grounds and most specifically to China, crossing such redoubtable and legendary landscapes as the Gobi Desert in Mongolia.

To reach the Grail, the Forbidden City in Beijing on July 24th, Fred will be able to count on his ATACAMA Proto with a 6.2 I Chevrolet engine. A real beast that he will need to tame in order to get through all the obstacles on his way. On this rally, Fred's navigator will be a newcomer to rally raids, Igor MOTKO from the Ukraine. He may be a rookie, but he is extra motivated and determined to reach the Chinese capital city.