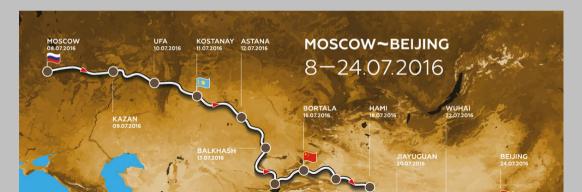

competitors in rallies in China, or in the Dakar in South America, these two crews are very experienced and should be watched closely, most particularly the line-up of MIAO MA/ MIN LIAO.

The first two stages will take the competitors from Moscow to Ufa via Kazan. Long liaison sections are on the programme, to take them out of the big urban areas, with two timed sectors with a total distance of around 140 km as a warm-up. From Monday July 11th, the event will go up a notch, heading for Kostanay with a 200 km stage. The rally will get steadily more difficult, but it already looks as if some stages will need real bravery...

## THE ROUTE

| DATE                                                   |    | LEGS                | ROAD<br>SECTION 1 | SELECTIVE<br>SECTION | ROAD<br>SECTION 2 | TOTAL LEG | ALTITUDE SS<br>mini - maxi                                                                                            | DESCRIPTION                                                                                                                                                                                                                                                                                                                                                                                                                                                                                                                                                                                                                                                                                                                                                                                                                                                                                                                                                                                                                                                                                                                                                                                                                                                                                                                                                                                                                                                                                                                                                                                                                                                                                                                                                                                                                                                                                                                                                                                                                                                                                                                    |
|--------------------------------------------------------|----|---------------------|-------------------|----------------------|-------------------|-----------|-----------------------------------------------------------------------------------------------------------------------|--------------------------------------------------------------------------------------------------------------------------------------------------------------------------------------------------------------------------------------------------------------------------------------------------------------------------------------------------------------------------------------------------------------------------------------------------------------------------------------------------------------------------------------------------------------------------------------------------------------------------------------------------------------------------------------------------------------------------------------------------------------------------------------------------------------------------------------------------------------------------------------------------------------------------------------------------------------------------------------------------------------------------------------------------------------------------------------------------------------------------------------------------------------------------------------------------------------------------------------------------------------------------------------------------------------------------------------------------------------------------------------------------------------------------------------------------------------------------------------------------------------------------------------------------------------------------------------------------------------------------------------------------------------------------------------------------------------------------------------------------------------------------------------------------------------------------------------------------------------------------------------------------------------------------------------------------------------------------------------------------------------------------------------------------------------------------------------------------------------------------------|
| 09/07                                                  | 1  | MOSCOW - KAZAN      |                   |                      |                   | 853,85    | eavy traffic, mainly on a 2-lane-road, many trucks. Caution<br>is on the road section. 100% good quality tarmac road. |                                                                                                                                                                                                                                                                                                                                                                                                                                                                                                                                                                                                                                                                                                                                                                                                                                                                                                                                                                                                                                                                                                                                                                                                                                                                                                                                                                                                                                                                                                                                                                                                                                                                                                                                                                                                                                                                                                                                                                                                                                                                                                                                |
| 10/07                                                  | 2  | KAZAN - UFA         | 36,86             | 135,78               | 454,02            | 626,66    | 64-188                                                                                                                | 100 %TRACK : SOIL 90 % - GRAVEL 10 %                                                                                                                                                                                                                                                                                                                                                                                                                                                                                                                                                                                                                                                                                                                                                                                                                                                                                                                                                                                                                                                                                                                                                                                                                                                                                                                                                                                                                                                                                                                                                                                                                                                                                                                                                                                                                                                                                                                                                                                                                                                                                           |
| 11/07                                                  | 3  | UFA -KOSTANAY       | 343,09            | 200,43               | 271,63            | 815,15    | 254-467                                                                                                               | 100 % TRACK : SOIL                                                                                                                                                                                                                                                                                                                                                                                                                                                                                                                                                                                                                                                                                                                                                                                                                                                                                                                                                                                                                                                                                                                                                                                                                                                                                                                                                                                                                                                                                                                                                                                                                                                                                                                                                                                                                                                                                                                                                                                                                                                                                                             |
| 12/07                                                  | 4  | KOSTANAY - ASTANA * | 144,24            | 345,33               | 366,12            | 855,69    | 108-378                                                                                                               | 100 % TRACK : SOIL                                                                                                                                                                                                                                                                                                                                                                                                                                                                                                                                                                                                                                                                                                                                                                                                                                                                                                                                                                                                                                                                                                                                                                                                                                                                                                                                                                                                                                                                                                                                                                                                                                                                                                                                                                                                                                                                                                                                                                                                                                                                                                             |
| 13/07                                                  | 5  | ASTANA - BALKHASH   | 235,76            | 568,24               | 16,75             | 820,75    | 408-998                                                                                                               | 100 % TRACK : SOIL                                                                                                                                                                                                                                                                                                                                                                                                                                                                                                                                                                                                                                                                                                                                                                                                                                                                                                                                                                                                                                                                                                                                                                                                                                                                                                                                                                                                                                                                                                                                                                                                                                                                                                                                                                                                                                                                                                                                                                                                                                                                                                             |
| 14/07                                                  | 6  | BALKHASH - ALMATY   | 327,10            | 411,35               | 117,43            | 855,88    | 336 - 580                                                                                                             | 90 %TRACK : SAND - SOIL<br>10 % OFF TRACK : SAND - SOIL                                                                                                                                                                                                                                                                                                                                                                                                                                                                                                                                                                                                                                                                                                                                                                                                                                                                                                                                                                                                                                                                                                                                                                                                                                                                                                                                                                                                                                                                                                                                                                                                                                                                                                                                                                                                                                                                                                                                                                                                                                                                        |
| 15/07                                                  |    | ALMATY              |                   |                      | REST DA           |           |                                                                                                                       |                                                                                                                                                                                                                                                                                                                                                                                                                                                                                                                                                                                                                                                                                                                                                                                                                                                                                                                                                                                                                                                                                                                                                                                                                                                                                                                                                                                                                                                                                                                                                                                                                                                                                                                                                                                                                                                                                                                                                                                                                                                                                                                                |
| 16/07                                                  | 7  | ALMATY - BORTALA    | 85,51             | 76,86                | 419,2             | 581,57    | 1072-2575                                                                                                             | 100 % MOUNTAIN TRACK 80 % SOIL - 20 % GRAVEL STONES                                                                                                                                                                                                                                                                                                                                                                                                                                                                                                                                                                                                                                                                                                                                                                                                                                                                                                                                                                                                                                                                                                                                                                                                                                                                                                                                                                                                                                                                                                                                                                                                                                                                                                                                                                                                                                                                                                                                                                                                                                                                            |
| 17/07                                                  | 8  | BORTALA - URUMQI ** | 513,64            | 256,93               | 134,78            | 905,35    | 294-471                                                                                                               | 90 % TRACK: SAND 60% - SOIL 30%<br>10 % OFF TRACK: SAND - VEGETATION                                                                                                                                                                                                                                                                                                                                                                                                                                                                                                                                                                                                                                                                                                                                                                                                                                                                                                                                                                                                                                                                                                                                                                                                                                                                                                                                                                                                                                                                                                                                                                                                                                                                                                                                                                                                                                                                                                                                                                                                                                                           |
| 18/07                                                  | 9  | URUMQI - HAMI       | 289,72            | 384,40               | 45,43             | 719,55    | 58-974                                                                                                                | 55 % TRACK : SOIL - SAND<br>45 % OFF TRACK : DUNE 15% - SAND, GRAVEL, SOIL 30%                                                                                                                                                                                                                                                                                                                                                                                                                                                                                                                                                                                                                                                                                                                                                                                                                                                                                                                                                                                                                                                                                                                                                                                                                                                                                                                                                                                                                                                                                                                                                                                                                                                                                                                                                                                                                                                                                                                                                                                                                                                 |
| 19/07                                                  | 10 | HAMI - DUNHUANG     | 78,49             | 340,00               | 106,75            | 525,24    | 553-1916                                                                                                              | 95 % TRACK: SOIL, SAND 85% - STONES 10%<br>5 % OFF TRACK: SAND, GRAVEL, SOIL                                                                                                                                                                                                                                                                                                                                                                                                                                                                                                                                                                                                                                                                                                                                                                                                                                                                                                                                                                                                                                                                                                                                                                                                                                                                                                                                                                                                                                                                                                                                                                                                                                                                                                                                                                                                                                                                                                                                                                                                                                                   |
| 20/07                                                  | 11 | DUNHUANG -JIAYUGUAN | 44,28             | 220,96               | 344,42            | 609,66    | 1376-2508                                                                                                             | 95 % TRACK : SOIL, SAND 75% - GRAVEL 20%<br>5 % OFF TRACK : SAND, GRAVEL                                                                                                                                                                                                                                                                                                                                                                                                                                                                                                                                                                                                                                                                                                                                                                                                                                                                                                                                                                                                                                                                                                                                                                                                                                                                                                                                                                                                                                                                                                                                                                                                                                                                                                                                                                                                                                                                                                                                                                                                                                                       |
| 21/07                                                  | 12 | JIAYUGUAN - ALASHAN | 183,50            | 425,00               | 58,42             | 666,92    | 1148-1811                                                                                                             | 81 % TRACK : DUNE 10% - SAND 61% - SOIL 10%<br>15 % OFF TRACK : DUNE 10% - SAND, GRAVEL 5%, 4 % TARMA                                                                                                                                                                                                                                                                                                                                                                                                                                                                                                                                                                                                                                                                                                                                                                                                                                                                                                                                                                                                                                                                                                                                                                                                                                                                                                                                                                                                                                                                                                                                                                                                                                                                                                                                                                                                                                                                                                                                                                                                                          |
| 22/07                                                  | 13 | ALASHANI - WUHAI    | 30,94             | 367,44               | 326,51            | 724,89    | 1159-1792                                                                                                             | 80 % TRACK: SAND 60% - SOIL 20%<br>20 % OFF TRACK: DUNE 15% - SAND, VEGETATION 5%                                                                                                                                                                                                                                                                                                                                                                                                                                                                                                                                                                                                                                                                                                                                                                                                                                                                                                                                                                                                                                                                                                                                                                                                                                                                                                                                                                                                                                                                                                                                                                                                                                                                                                                                                                                                                                                                                                                                                                                                                                              |
| 23/07                                                  | 14 | WUHAI - HOHHOT      | 72,60             | 261,00               | 420,68            | 754,28    | 1039-1224                                                                                                             | 70 % TRACK : SAND 60% - SOIL10%<br>30 % OFF TRACK : DUNE 25% - SAND, VEGETATION 5%                                                                                                                                                                                                                                                                                                                                                                                                                                                                                                                                                                                                                                                                                                                                                                                                                                                                                                                                                                                                                                                                                                                                                                                                                                                                                                                                                                                                                                                                                                                                                                                                                                                                                                                                                                                                                                                                                                                                                                                                                                             |
| 24/07                                                  | 15 | HOHHOT - BEIJING    | 507,81            | 0                    | 0                 | 507,81    |                                                                                                                       | ON HIGHWAY, caution numerous trucks                                                                                                                                                                                                                                                                                                                                                                                                                                                                                                                                                                                                                                                                                                                                                                                                                                                                                                                                                                                                                                                                                                                                                                                                                                                                                                                                                                                                                                                                                                                                                                                                                                                                                                                                                                                                                                                                                                                                                                                                                                                                                            |
|                                                        |    | TOTAL KMS           | 3743,39           | 4104,96              | 2926,35           | 10774,70  |                                                                                                                       | NEW NEW YORK OF THE PARTY OF TH |
| * Time difference : +3h00, at the start in the morning |    |                     |                   | TOTAL ROA            | D SECTIONS        | 6669,74   |                                                                                                                       |                                                                                                                                                                                                                                                                                                                                                                                                                                                                                                                                                                                                                                                                                                                                                                                                                                                                                                                                                                                                                                                                                                                                                                                                                                                                                                                                                                                                                                                                                                                                                                                                                                                                                                                                                                                                                                                                                                                                                                                                                                                                                                                                |