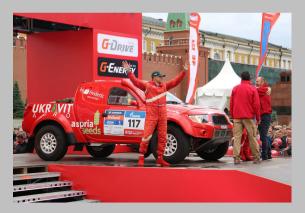

## **SILK WAY RALLY 2016**

Start Podium: Moscow - 8th July

## Between Moscow and Beijing, Team DESSOUDE is back on the Silk Way...

After a gap of two years, this classic rally raid, which has been the stuff of dreams for many a competitor, is back on the international calendar. Since 2013, they have all been looking forward to heading back over the Russian steppes, and then to follow in the footsteps of Marco Polo. With the event starting from Moscow and finishing in Beijing, the competitors will have to cover over 10,000 km at a good pace in order to reach their goal. Team DESSOUDE will obviously be taking part, with three cars entered in the 2016 edition of this new formula 'Silk Way'. Frédéric CHAVIGNY, a regular of the Saint-Lô based team for a number of years, and the team's local driver, will be back in the cockpit of his Dessoude Atacama Proto along with a brand-new co-driver, Igor MOTKO. Team DESSOUDE will also provide technical assistance for the two Chinese crews of the Eastern Racing Team, which is entering two Dessoude Pathfinder Protos driven by MIAO MA/ MIN LIAO in the #121 and by LEI ZHONG/ZHAOHUI WANG in the #186. The event gets underway today from the Red Square in Moscow!