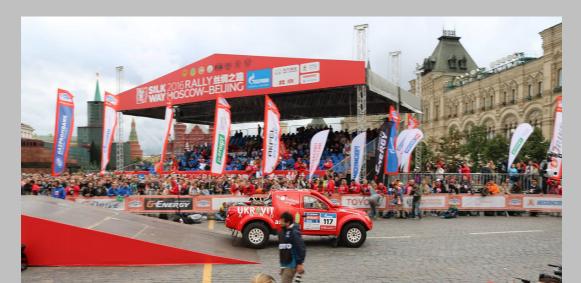

## Between Moscow and Beijing, Team DESSOUDE is back on the Silk Way...

After a gap of two years, this classic rally raid, which has been the stuff of dreams for many a competitor, is back on the international calendar. Since 2013, they have all been looking forward to heading back over the Russian steppes, and then to follow in the footsteps of Marco Polo. With the event starting from Moscow and finishing in Beijing, the competitors will have to cover over 10,000 km at a good pace in order to reach their goal. Team DESSOUDE will obviously be taking part, with three cars entered in the 2016 edition of this new formula 'Silk Way'. Frédéric CHAVIGNY, a regular of the Saint-Lô based team for a number of years, and the team's local driver, will be back in the cockpit of his Dessoude Atacama Proto along with a brand-new co-driver, Igor MOTKO. Team DESSOUDE will also provide technical assistance for the two Chinese crews of the Eastern Racing Team, which is entering two Dessoude Pathfinder Protos driven by MIAO MA/ MIN LIAO in the #121 and by LEI ZHONG/ZHAOHUI WANG in the #186. The event gets underway today from the Red Square in Moscow!

Always ready to pick up a new challenge, Team DESSOUDE is pleased to be back in the Rally Raid caravan. Even if the weather is not ideal in Russia at the moment, with rain and temperatures not above 15°C, the atmosphere is feverish, with all the teams preparing for two intense weeks.