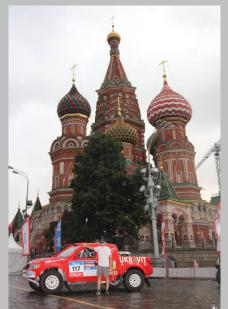

## **SILK WAY RALLY 2016**

Start Podium: Moscow - 8th July

## Between Moscow and Beijing, Team DESSOUDE is back on the Silk Way...

After a gap of two years, this classic rally raid, which has been the stuff of dreams for many a competitor, is back on the international calendar. Since 2013, they have all been looking forward to heading back over the Russian steppes, and then to follow in the footsteps of Marco Polo. With the event starting from Moscow and finishing in Beijing, the competitors will have to cover over 10,000 km at a good pace in order to reach their goal. Team DESSOUDE will obviously be taking part, with three cars entered in the 2016 edition of this new formula 'Silk Way'. Frédéric CHAVIGNY, a regular of the Saint-Lô based team for a number of years, and the team's local driver, will be back in the cockpit of his Dessoude Atacama Proto along with a brand-new co-driver, Igor MOTKO. Team DESSOUDE will also provide technical assistance for the two Chinese crews of the Eastern Racing Team, which is entering two Dessoude Pathfinder Protos driven by MIAO MA/ MIN LIAO in the #121 and by LEI ZHONG/ZHAOHUI WANG in the #186. The event gets underway today from the Red Square in Moscow!

Always ready to pick up a new challenge, Team DESSOUDE is pleased to be back in the Rally Raid caravan. Even if the weather is not ideal in Russia at the moment, with rain and temperatures not above 15°C, the atmosphere is feverish, with all the teams preparing for two intense weeks.